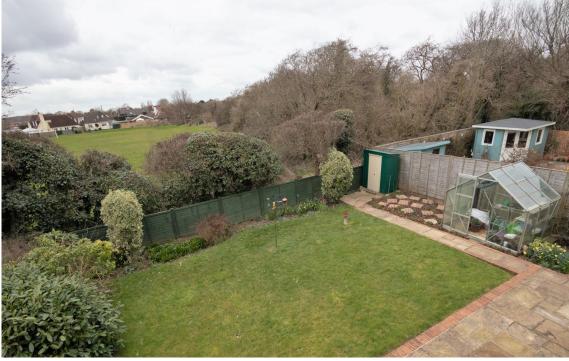

## 11 Chaucer Way, Felpham, Bognor Regis, West Sussex PO22 6QT

2

4

E

- Detached house with Integral double garage
- West facing rear garden with shed & greenhouse backing on to school field and wooded area.
- 4 Double Bedrooms (One with ensuite shower) and family bathroom upstairs
- Beautifully presented and well maintained throughout

- Dual aspect lounge and separate dining room
- Downstairs WC
- Local pub, shops, beach and restaurants under 1km
- Playing field, play area, bus stops, health centre, dentist and school under 500m

THIS HOUSE TICKS BOXES! Secluded West facing rear garden, double garage, 4 double bedrooms (One with en-suite shower), down-stairs WC, dual aspect lounge, dining room, beautifully presented and well maintained throughout, utility area at the rear of the integral garage, wide drive way. The property is situated in a cul-de-sac location, under 1km to the beach, shops, pub and restaurants, under 500m from the local recreation ground and play area and well regarded Bishop Tufnell primary school. This property is a must view to appreciate all the property has to offer.