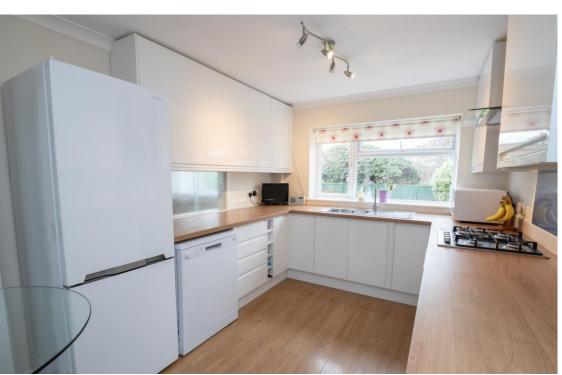

- Dual aspect lounge and separate dining room
- Downstairs WC
- Local pub, shops, beach and restaurants under 1km
- Playing field, play area, bus stops, health centre, dentist and school under 500m

THIS HOUSE TICKS BOXES! Secluded West facing rear garden, double garage, 4 double bedrooms (One with en-suite shower), down-stairs WC, dual aspect lounge, dining room, beautifully presented and well maintained throughout, utility area at the rear of the integral garage, wide drive way. The property is situated in a cul-de-sac location, under 1km to the beach, shops, pub and restaurants, under 500m from the local recreation ground and play area and well regarded Bishop Tufnell primary school. This property is a must view to appreciate all the property has to offer.