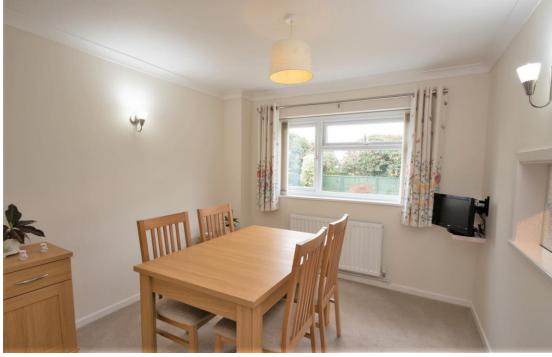

- Dual aspect lounge and separate dining room
- Downstairs WC
- Local pub, shops, beach and restaurants under 1km
- Playing field, play area, bus stops, health centre, dentist and school under 500m

THIS HOUSE TICKS BOXES! Secluded West facing rear garden, double garage, 4 double bedrooms (One with en-suite shower), down-stairs WC, dual aspect lounge, dining room, beautifully presented and well maintained throughout, utility area at the rear of the integral garage, wide drive way. The property is situated in a cul-de-sac location, under 1km to the beach, shops, pub and restaurants, under 500m from the local recreation ground and play area and well regarded Bishop Tufnell primary school. This property is a must view to appreciate all the property has to offer.