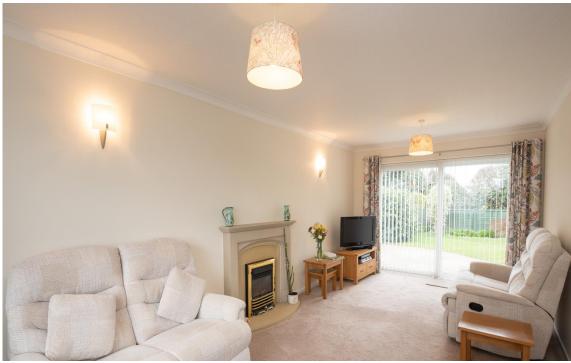

- Dual aspect lounge and separate dining room
- Downstairs WC
- Local pub, shops, beach and restaurants under 1km
- Playing field, play area, bus stops, health centre, dentist and school under 500m

THIS HOUSE TICKS BOXES! Secluded West facing rear garden, double garage, 4 double bedrooms (One with en-suite shower), down-stairs WC, dual aspect lounge, dining room, beautifully presented and well maintained throughout, utility area at the rear of the integral garage, wide drive way. The property is situated in a cul-de-sac location, under 1km to the beach, shops, pub and restaurants, under 500m from the local recreation ground and play area and well regarded Bishop Tufnell primary school. This property is a must view to appreciate all the property has to offer.