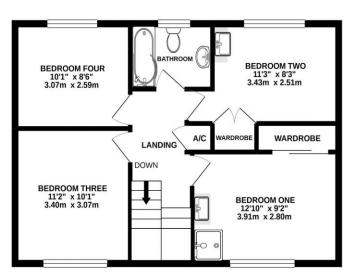

## 11 Chaucer Way, Felpham, Bognor Regis, West Sussex PO22 6QT

2

4

E

- Detached house with Integral double garage
- West facing rear garden with shed & greenhouse backing on to school field and wooded area.
- 4 Double Bedrooms (One with ensuite shower) and family bathroom upstairs
- Beautifully presented and well maintained throughout

- Dual aspect lounge and separate dining room
- Downstairs WC
- Local pub, shops, beach and restaurants under 1km
- Playing field, play area, bus stops, health centre, dentist and school under 500m

THIS HOUSE TICKS BOXES! Secluded West facing rear garden, double garage, 4 double bedrooms (One with en-suite shower), down-stairs WC, dual aspect lounge, dining room, beautifully presented and well maintained throughout, utility area at the rear of the integral garage, wide drive way. The property is situated in a cul-de-sac location, under 1km to the beach, shops, pub and restaurants, under 500m from the local recreation ground and play area and well regarded Bishop Tufnell primary school. This property is a must view to appreciate all the property has to offer.

Council Tax Band: E

GROUND FLOOR 803 sq.ft. (74.6 sq.m.) approx.

1ST FLOOR 566 sq.ft. (52.5 sq.m.) approx.

## TOTAL FLOOR AREA: 1369 sq.ft. (127.2 sq.m.) approx.

Whilst every attempt has been made to ensure the accuracy of the floorplan contained here, measurements of doors, windows, rooms and any other items are approximate and no responsibility is taken for any error, omission or mis-statement. This plan is for illustrative purposes only and should be used as such by any prospective purchaser. The services, systems and appliances shown have not been tested and no guarantee as to their operability or efficiency can be given.