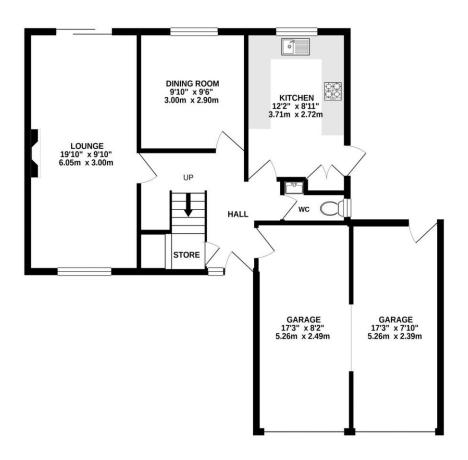

Council Tax Band: E

GROUND FLOOR 803 sq.ft. (74.6 sq.m.) approx.

1ST FLOOR 566 sq.ft. (52.5 sq.m.) approx.

## TOTAL FLOOR AREA: 1369 sq.ft. (127.2 sq.m.) approx.

Whilst every attempt has been made to ensure the accuracy of the floorplan contained here, measurements of doors, windows, rooms and any other items are approximate and no responsibility is taken for any error, omission or mis-statement. This plan is for illustrative purposes only and should be used as such by any prospective purchaser. The services, systems and appliances shown have not been tested and no guarantee as to their operability or efficiency can be given.