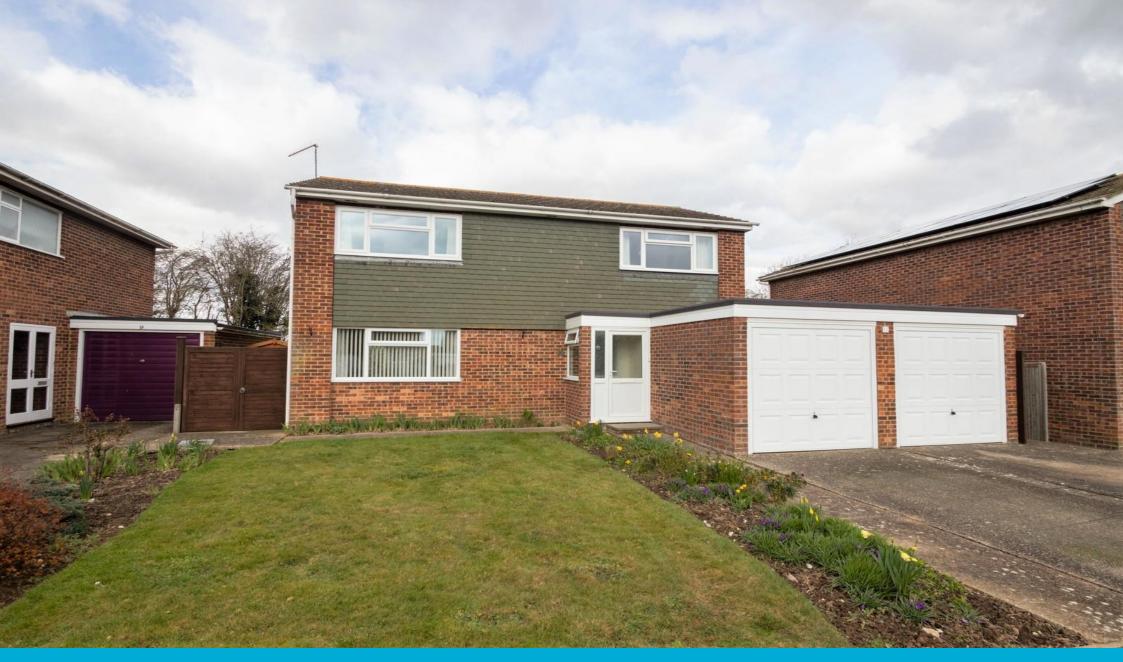

## 11 Chaucer Way, Felpham, Bognor Regis, West Sussex PO22 6QT

2

4

E

- Detached house with Integral double garage
- West facing rear garden with shed & greenhouse backing on to school field and wooded area.
- 4 Double Bedrooms (One with ensuite shower) and family bathroom upstairs
- Beautifully presented and well maintained throughout

- Dual aspect lounge and separate dining room
- Downstairs WC
- Local pub, shops, beach and restaurants under 1km
- Playing field, play area, bus stops, health centre, dentist and school under 500m

THIS HOUSE TICKS BOXES! Secluded West facing rear garden, double garage, 4 double bedrooms (One with en-suite shower), down-stairs WC, dual aspect lounge, dining room, beautifully presented and well maintained throughout, utility area at the rear of the integral garage, wide drive way. The property is situated in a cul-de-sac location, under 1km to the beach, shops, pub and restaurants, under 500m from the local recreation ground and play area and well regarded Bishop Tufnell primary school. This property is a must view to appreciate all the property has to offer.