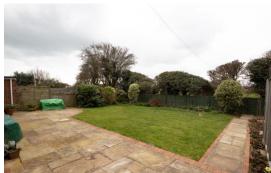

## 11 Chaucer Way, Felpham, Bognor Regis, West Sussex PO22 6QT

2

4

E

- Detached house with Integral double garage
- West facing rear garden with shed & greenhouse backing on to school field and wooded area.
- 4 Double Bedrooms (One with ensuite shower) and family bathroom upstairs
- Beautifully presented and well maintained throughout

- Dual aspect lounge and separate dining room
- Downstairs WC
- Local pub, shops, beach and restaurants under 1km
- Playing field, play area, bus stops, health centre, dentist and school under 500m

THIS HOUSE TICKS BOXES! Secluded West facing rear garden, double garage, 4 double bedrooms (One with en-suite shower), down-stairs WC, dual aspect lounge, dining room, beautifully presented and well maintained throughout, utility area at the rear of the integral garage, wide drive way. The property is situated in a cul-de-sac location, under 1km to the beach, shops, pub and restaurants, under 500m from the local recreation ground and play area and well regarded Bishop Tufnell primary school. This property is a must view to appreciate all the property has to offer.